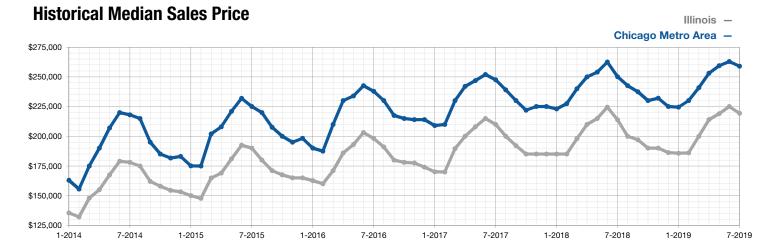

|
| Median Sales Price*            | \$250,151              | \$259,000              | + 3.5%         | \$248,500              | \$250,000              | + 0.6%         |
| Inventory of Homes for Sale    | 40,232                 | 40,148                 | - 0.2%         |                        |                        |                |
| Days on Market Until Sale      | 34                     | 34                     | 0.0%           | 42                     | 42                     | 0.0%           |

\* Does not account for seller concessions. | Activity for one month can sometimes look extreme due to small sample size.

## Activity by Property Type for July 2019

**Closed Sales** 



 $^{\dagger}$  For Closed Sales, All Properties is not necessarily a sum of Single-Family and Condo.



Current as of August 7, 2019. All data from the multiple listing services located in the state of Illinois. Report © 2019 ShowingTime. Percent changes are calculated using rounded figures.

## Median Sales Price