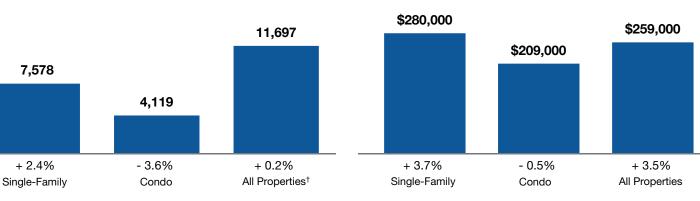

## Activity by Property Type for July 2019

**Closed Sales** 

 $^{\dagger}$  For Closed Sales, All Properties is not necessarily a sum of Single-Family and Condo.

Current as of August 7, 2019. All data from the multiple listing services located in the state of Illinois. Report © 2019 ShowingTime. Percent changes are calculated using rounded figures.