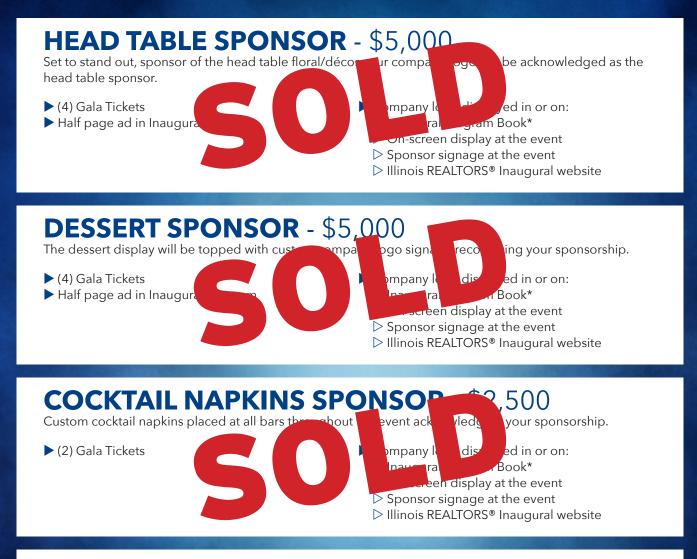

#### **ENTERTAINMENT SPONSOR** - \$10,000

seatii

Sponsor the live band that will play throughout the evening making the entertainment will be featured during the opening recomponent, dinner of dinner.

with prefe

 One table of ten (10) tick location

- Vocal recognition as Inaugurar Sponsor at the event
- Full page ad in Inaugural program with premium placement

norable night. This years' period after the conclusion

ed in or on:

ral Book\* Book\* Screen display at the event

▷ Sponsor signage at the event

mpany lo

Illinois REALTORS® Inaugural website

### **DINNER WINE SPONSOR** - \$10,000

Each table will be offered red and white wine to enjoy during dinner. Your company/logo will be displayed as dinner wine sponsor.

- One table of ten (10) tickets with preferred seating location
- Vocal recognition as Dinner Wine Sponsor at the event
- Full page ad in Inaugural program with premium placement
- Company logo displayed in or on:
  Inaugural Program Book\*
  - $\triangleright$  On-screen display at the event
  - ▷ Sponsor signage at the event
  - ▷ Illinois REALTORS® Inaugural website